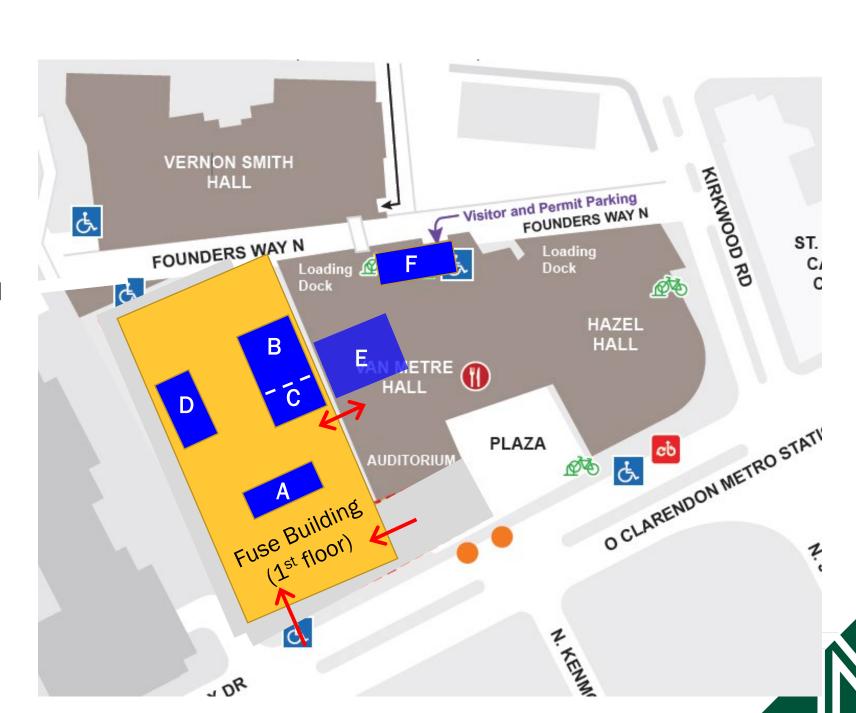

## **CESUN Map**

- A: Registration
- B: Fuse 1311-north, Conference Center: Keynotes and panels
- C: Fuse 1311-south: Posters and coffee breaks
- D: Fuse 1327: PhD colloquium
- E: Van Metre Hall 126, Multipurpose room: Breakfast, lunch
- F: Van Metre Hall 111, 113: Technical sessions

Room locations are approximate

Fuse at Mason Square: 3401 Fairfax Dr.

Van Metre Hall: 3351 Fairfax Dr

Arlington, VA 22201