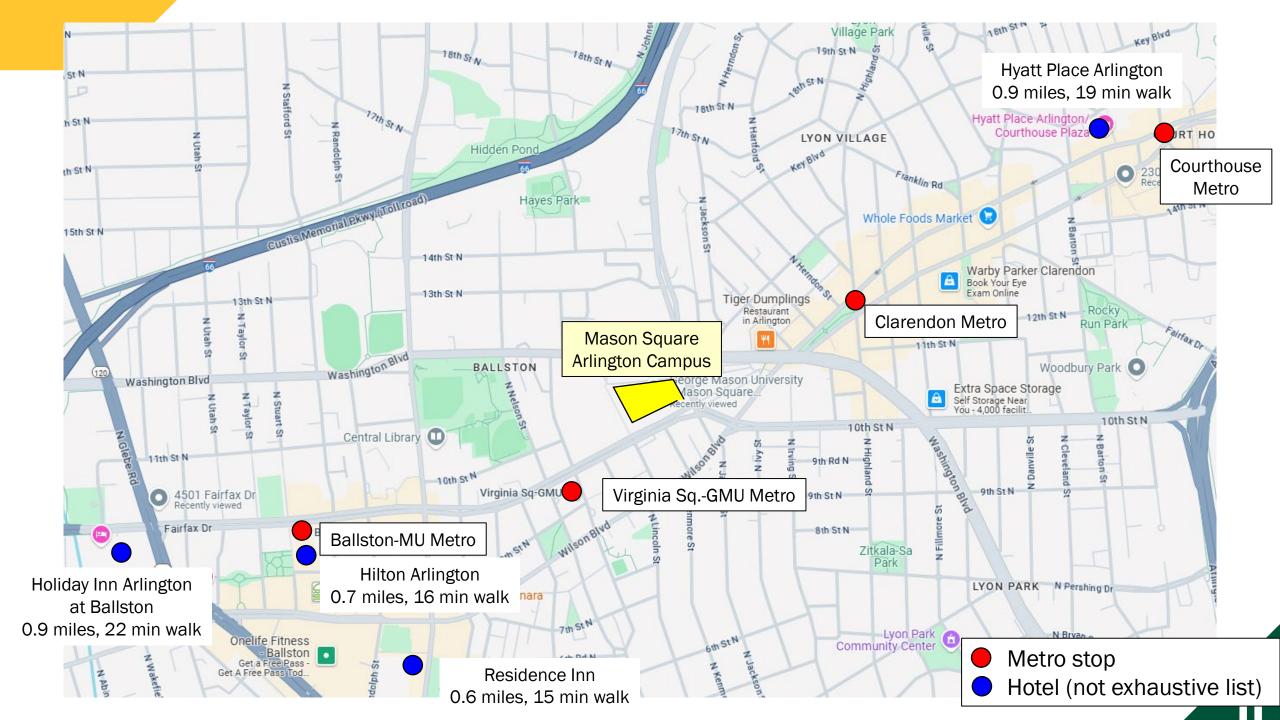

## **CESUN Map**

- A: Registration
- B: Fuse 1311-north, Conference Center: Keynotes and panels
- C: Fuse 1311-south: Posters and coffee breaks
- D: Fuse 1327: PhD colloquium
- E: Van Metre Hall 126, Multipurpose room: Breakfast, lunch
- F: Van Metre Hall 111, 113: Technical sessions

Room locations are approximate

Fuse at Mason Square: 3401 Fairfax Dr.

Van Metre Hall: 3351 Fairfax Dr

Arlington, VA 22201