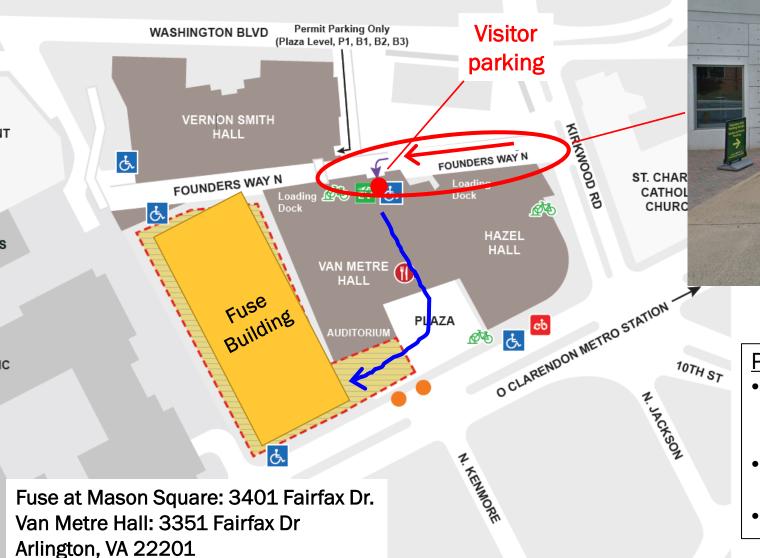

# **Parking**

### Parking → Fuse Building

parking garage

Van Metre Hall

- From parking garage, take elevator to 1<sup>st</sup> floor of Van Metre Hall
- Exit Van Metre Hall via plaza
- Walk to Fuse building